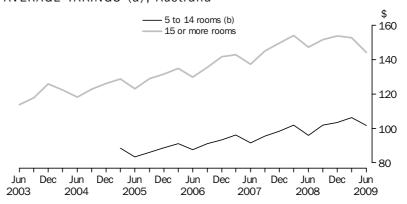

#### AVERAGE TAKINGS (a), Australia

- (a) Per room night occupied.
- (b) These establishments were included in the survey from March 2005 onwards.

For Australia, the June quarter 2009 average takings per room night occupied were \$141.83 for establishments with 5 or more rooms. This was heavily influenced by hotels, motels and serviced apartments with 15 or more rooms which contributed 96.0% of total takings, and had an average takings per room night occupied of \$144.18. The average for 5 to 14 room establishments was \$101.75