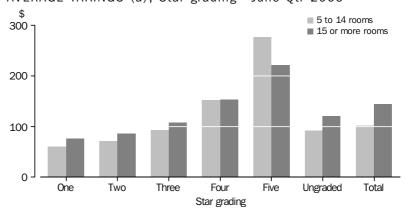

#### OCCUPANCY RATES, Stargrading-June Qtr 2009

In the June quarter 2009, the average takings per room night occupied for five-star hotels, motels and serviced apartments with 5 or more rooms were \$221.30 compared with \$71.64 for establishments with one star. The corresponding June quarter 2009 average takings for establishments with 15 or more rooms were \$221.05 for five-star establishments and \$76.73 for one-star establishments.

In comparison, establishments with 5 to 14 rooms had the highest average takings per room night occupied for five-star establishments (\$276.47), but lowest average takings per room night occupied for one-star establishments (\$60.32).

#### AVERAGE TAKINGS (a), Star grading—June Qtr 2009

(a) Per room night occupied

Caravan parks, holiday flats, units and houses, and visitor hostels