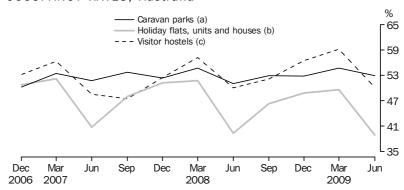

#### OCCUPANCY RATE

The site occupancy rate for all caravan parks in the June quarter 2009 was 52.9%. Short-term caravan park occupancy rate was 49.8% and long-term caravan park occupancy rate was 74.9%.

For holiday flats, units and houses, the unit occupancy rate was 38.9% in the June quarter 2009.

The bed occupancy rate for visitor hostels in the June quarter 2009 was 50.1%.

#### OCCUPANCY RATES, Australia

- (a) Site occupancy rate.
- (b) Unit occupancy rate.
- (c) Bed occupancy rate.