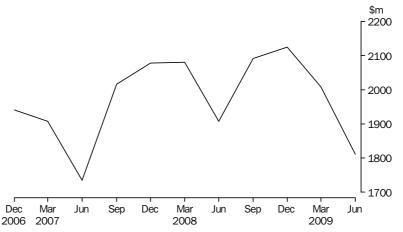

TAKINGS FROM ACCOMMODATION, Hotels, motels and serviced apartments with 5 or more rooms—Australia

Accommodation takings in June quarter 2009 for hotels, motels and serviced apartments with 15 or more rooms were highest in New South Wales (\$524.9 million) and Queensland (\$451.3 million).

#### ACCOMMODATION TAKINGS

In the June quarter 2009, accommodation takings were \$1,811.3 million for hotels, motels and serviced apartments with 5 or more rooms, comprising \$1739.3 million for those establishments with 15 or more rooms and \$72.1 million for those with 5 to 14 rooms.