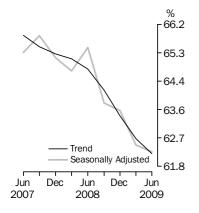

#### **ROOM OCCUPANCY RATE**

Australia

#### ROOM OCCUPANCY RATE

- The June quarter 2009 trend estimate room occupancy rate of 62.2% for hotels, motels and serviced apartments with 15 or more rooms was 0.5 percentage points lower than the previous quarter.
- This is the eighth consecutive quarterly decline in the trend estimate of room occupancy rates for hotels, motels and serviced apartments with 15 or more rooms.
- At 62.2%, the seasonally adjusted room occupancy rate was 0.3 percentage points below the March quarter 2009 level.