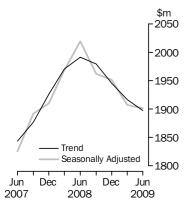

#### **ACCOMMODATION TAKINGS**

Australia

#### ACCOMMODATION TAKINGS

- In the June 2009 quarter, the trend estimate of total accommodation takings for hotels, motels and serviced apartments with 15 or more rooms decreased by 1.0% to \$1,897.3 million compared with the March quarter 2009.
- Over the same period, the seasonally adjusted estimate dropped by 0.3% to \$1901.7 million.