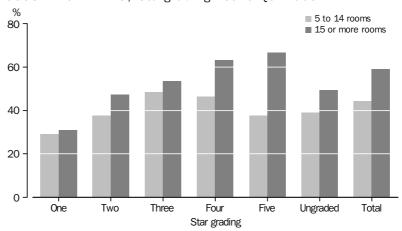

#### STAR GRADING

In the June quarter 2009, the room occupancy rate for five-star hotels, motels and serviced apartments with 5 or more rooms was 66.4% compared with 30.4% for one-star establishments. For hotels, motels and serviced apartments with 15 or more rooms, the room occupancy rate was 66.7% for five-star establishments compared with 37.7% for five-star establishments with 5 to 14 rooms.

In the 5-14 rooms category, room occupancy rates in the June quarter 2009, three-star establishments had the highest rate with 48.5% and one-star establishments had the lowest at 29.2%.

#### OCCUPANCY RATES, Stargrading-June Qtr 2009

In the June quarter 2009, the average takings per room night occupied for five-star hotels, motels and serviced apartments with 5 or more rooms were \$221.30 compared with \$71.64 for establishments with one star. The corresponding June quarter 2009 average takings for establishments with 15 or more rooms were \$221.05 for five-star establishments and \$76.73 for one-star establishments.