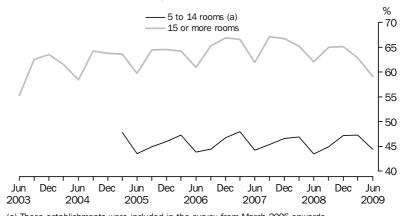

#### ROOM OCCUPANCY RATE

The room occupancy rate for hotels, motels and serviced apartments with 5 or more rooms was 58.0% in the June quarter 2009. For hotels, motels and serviced apartments with 15 or more rooms, the room occupancy rate was 59.1%, while demand for 5 to 14 room hotels, motels and serviced apartments was lower, as reflected by a room occupancy rate of 44.4%.

#### ROOM OCCUPANCY RATE, Australia

#### (a) These establishments were included in the survey from March 2005 onwards.